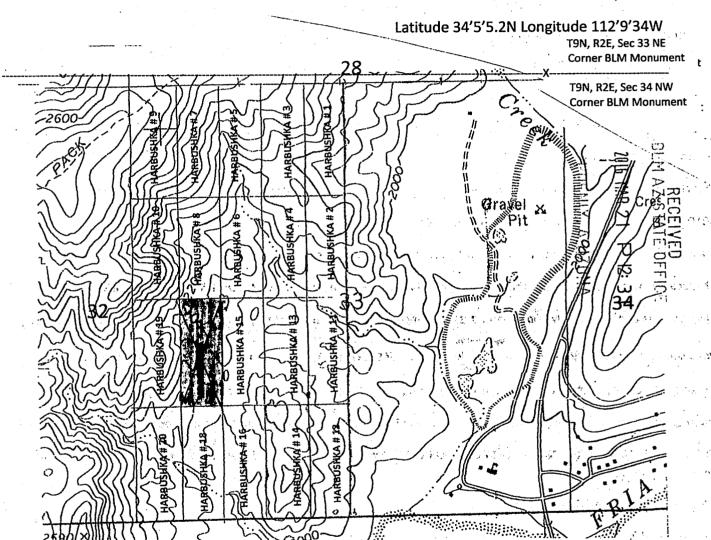

tions of the following quarter section(s), section (s).

Township and Range NW ¼ NE ¼ SW ¼ SE ¼ of SECTION 33. T9N. R2E, from the, Gila and Salt River, Meridian,

Arizona. The locality of this claim with reference to some natural object or BLM permanent monument and additional Information (If any) concerning its locality are as follows: THE NORTHEAST CORNER of the claim is located 2,640 feet SOUTH and

4,190 feet WEST. From the, NORTH EAST BLM CORNER MONUMENT, of section 33, T9N. R2E, from the, Gile and Salt River Meridian.

YAVAPAI COUNTY. ARIZONA

DATED AND POSTED on the ground this 16 day of February, 2016

Brian J. Harbushka 623 680 8239

**Operations Manager Member** Rock Production Technologies. LLC.

623 292 0970

**MINING CLAIM MAP** 

15.75 Acreage

TOP NORTH

Lode (X) Placer ()



- 1. The above map depicts the **Harbushka #17 Mining Claim** which is located in Section **33**. Township 9N. Range 2E. Gila and Salt River, Meridian, **YAVAPAI**, County, Arizona.
- 2. The Type of corner/center location monument used is as follows: 2" X 4' White PVC pipe with claim paper under red painted cap 2"
- 3. The bearing NE corner, Latitude 34'4'38N Longitude Degrees 112'9'51W
- 4. The distances between claim corner are 520 feet, west from east, 1320 feet, south from north
- 5. The northeast corner of the claim is located **4,190** feet west and **2,640** feet south from the north east BLM corner monument of Section **33. T9N. R2E.** From the Gila and Salt River Meridian. **Yavapai** County, Arizona.

2016-000700?

02/16/2016 8:08 AM Page: 1 of 2
Leslie M. H. Jan
OFFICIAL RECUR