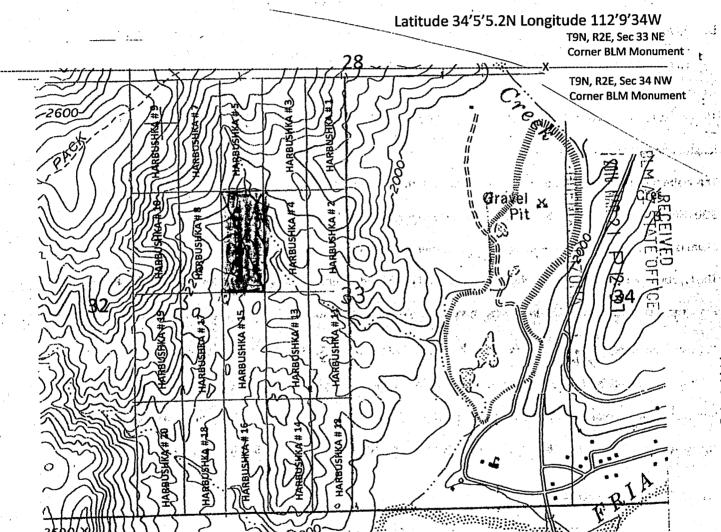

p and Range NW 1/4 NE 1/4 SW 1/4 SE 1/4 of SECTION 33. T9N. R2E, from the, Gila and Salt River, Meridian,

Arizona. The locality of this claim with reference to some natural object or BLM permanent monument and additional

Information (If any) concerning its locality are as follows: THE NORTHEAST CORNER of the claim is located 1,320 feet SOUTH and

**3,670** feet WEST. From the, **NORTH EAST BLM CORNER MONUMENT**, of section **33**, **T9N. R2E**, from the, Gile and Salt River Meridian.

YAVAPAI COUNTY. ARIZONA

DATED AND POSTED on the ground this 16 day of February, 2016.

RECEIVED OFF

Brian J. Harbushka 623 680 8239 rations Manager Memb

Operations Manager Member Rock Production Technologies. LLC.

623 292 0970

AMC437173

15.75 Acreage

# MINING CLAIM MAP TOP NORTH

Lode (X) Placer ()



- 1. The above map depicts the **Harbushka # 6 Mining Claim** which is located in Section **33**. Township 9N. Range 2E. Gila and Salt River, Meridian, **YAVAPAI**, County, Arizona.
- 2. The Type of corner/center location monument used is as follows: 2" X 4' White PVC pipe with claim paper under red painted cap 2"
- 3. The bearing NE corner, Latitude 34'4'51N Longitude Degrees 112'9'45W
- 4. The distances between claim corner are 520 feet, west from east, 1320 feet, south from north
- 5. The northeast corner of the claim is located **3,670** feet west and **1320** feet south from the north east BLM corner monument of Section **33. T9N. R2E.** From the Gila and Salt River Meridian. **Yavapai** County, Arizona.

. Hoffman RECORDS OF YAVAPAI COUNTY

### LOCATION NOTICE FOR LODE MINING CLAIM