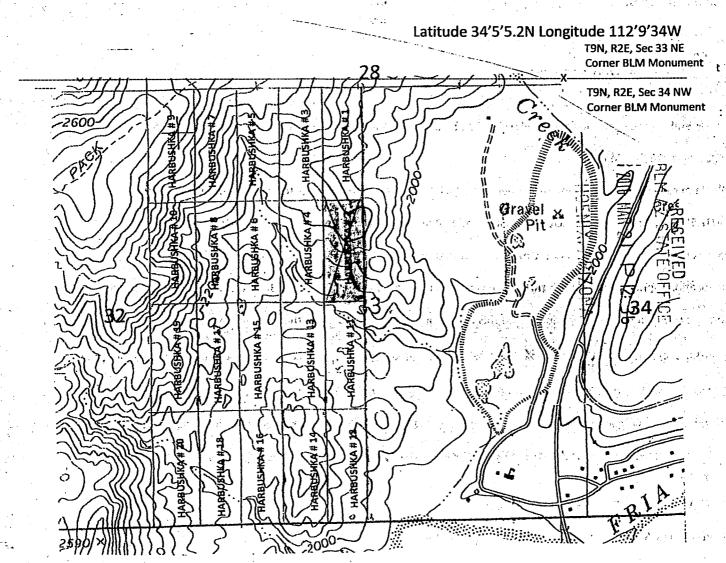

Range NW 1/2 NE 1/4 SW 1/4 SE 1/4 of SECTION 33. T9N. R2E, from the, Gila and Salt River, Meridian,

Arizona. The locality of this claim with reference to some natural object or BLM permanent monument and additional

Information (If any) concerning its locality are as follows: THE NORTHEAST CORNER of the claim is located 1,320 feet SOUTH and is

**2,630** feet WEST. From the, **NORTH EAST BLM CORNER MONUMENT**, of section **33**, **T9N. R2E**, from the, Gile and Salt River Meridian.

YAVAPAI COUNTY. ARIZONA

DATED AND POSTED on the ground this 16 day of February, 2016

2016 MAR 21 P

RECEIVED MAZSTATE OFFIC

Brian J. Harbushka 623 680 8239

Operations Manager Member Rock Production Technologies. LLC. 623 292 0970 1" = 1200'

15.75 Acreage

# MINING CLAIM MAP TOP NORTH

Lode (X) Placer ()



- 1. The above map depicts the **Harbushka # 2 Mining Claim** which is located in Section **33**. Township 9N. Range 2E. Gila and Salt River, Meridian, **YAVAPAI**, County, Arizona.
- 2. The Type of corner/center location monument used is as follows: 2" X 4' White PVC pipe with claim paper under red painted cap 2"
- 3. The bearing NE corner, Latitude 34'4'51N Longitude Degrees 112'9'34W
- 4. The distances between claim corner are 520 feet, west from east, 1320 feet, south from north
- 5. The northeast corner of the claim is located **2,632** feet west and **1,320** feet south from the north east BLM corner monument of Section **33. T9N. R2E.** From the Gila and Salt River Meridian. **Yavapai** County, Arizona.

AMC437169:

#### **LOCATION NOTICE FOR LODE MINING CLAIM**

NOTICE IS HEREBY