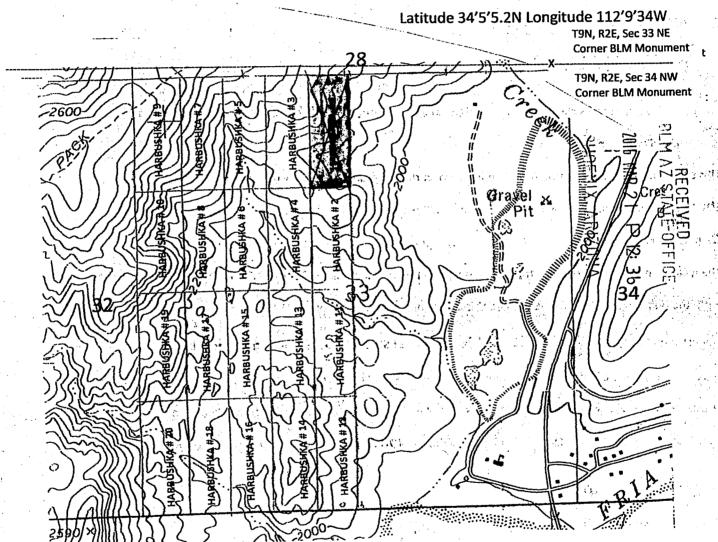

ns of the following quarter section(s), section (s).

Township and Range NW ¼ NE ¼ SW ¼ SE ¼ of SECTION 33. T9N. R2E, from the, Gila and Salt River, Meridian,

Arizona. The locality of this claim with reference to some natural object or BLM permanent monument and additional Information (If any) concerning its locality are as follows: THE NORTHEAST CORNER of the claim is located 2 feet SOUTH and

2,632 feet WEST. From the, NORTH EAST BLM CORNER MONUMENT, of section 33, T9N. R2E, from the, Gileand Salt-River Meridian.

YAVAPAI COUNTY. ARIZONA

DATED AND POSTED on the ground this 16 day of February, 2016

Brian J. Harbushka 623 680 8239

**Operations Manager Member** Rock Production Technologies. LLC.

623 292 0970

1" = 1200'

15.75 Acreage

# MINING CLAIM MAP TOP NORTH

Lode (X) Placer ()



- 1. The above map depicts the Harbushka # 1 Mining Claim which is located in Section 33. Township 9N. Range 2E. Gila and Salt River, Meridian, YAVAPAI, County, Arizona.
- 2. The Type of corner/center location monument used is as follows: 2" X 4' White PVC pipe with claim paper under red painted cap 2"
- 3. The bearing NE corner, Latitude 34'4'05N Longitude Degrees 112'9'34W
- 4. The distances between claim corner are 520 feet, west from east, 1320 feet, south from north
- 5. The northeast corner of the claim is located **2,632** feet west and **2** feet south from the north east BLM corner monument of Section **33. T9N. R2E.** From the Gila and Salt River Meridian. **Yavapai** County, Arizona.

AMC 437168

2016-0006986 NML 02/16/2016 10 08 AM Page: 1 of 2 Leslie M. Hoffman OFFICIAL RECO