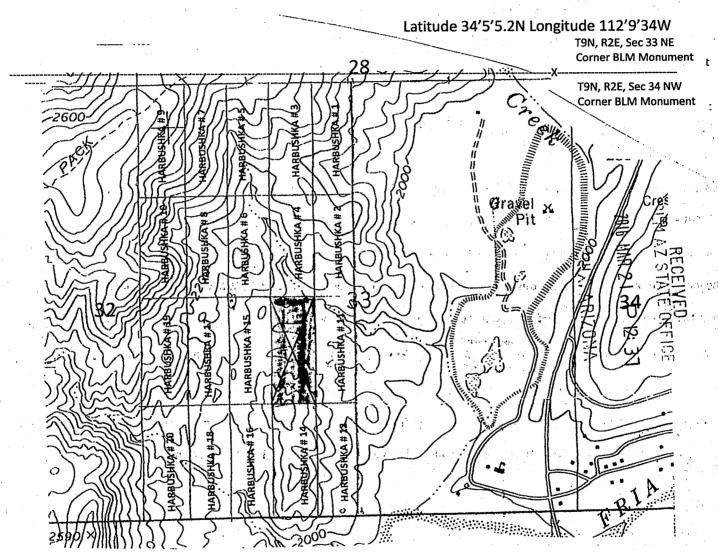

ns of the following quarter section(s), section (s).

Township and Range NW ¼ NE ¼ SW ¼ SE ¼ of SECTION 33. T9N. R2E, from the, Gila and Salt River, Meridian,

Arizona. The locality of this claim with reference to some natural object or BLM permanent monument and additional in

Information (If any) concerning its locality are as follows: THE NORTHEAST CORNER of the claim is located 2,640 feet SOUTH and

623 292 0970

3,150 feet WEST. From the, NORTH EAST BLM CORNER MONUMENT, of section 33, T9N. R2E, from the, Gile and Salt River Meridian.

YAVAPAI COUNTY. ARIZONA

DATED AND POSTED on the ground this 16 day of February, 2016

Brian J. Harbushka 623 680 8239 **Operations Manager Member** Rock Production Technologies. LLC.

MINING CLAIM MAP

**TOP NORTH** 

Lode (X) Placer ()

15.75 Acreage



- 1. The above map depicts the **Harbushka # 13 Mining Claim** which is located in Section **33**. Township 9N. Range 2E. Gila and Salt River, Meridian, **YAVAPAI**, County, Arizona.
- 2. The Type of corner/center location monument used is as follows: 2" X 4' White PVC pipe with claim paper under red painted cap 2"
- 3. The bearing NE corner, Latitude 34'4'38N Longitude Degrees 112'9'40W
- 4. The distances between claim corner are 520 feet, west from east, 1320 feet, south from north
- 5. The northeast corner of the claim is located **3,150** feet west and **2,640** feet south from the north east BLM corner monument of Section **33. T9N. R2E.** From the Gila and Salt River Meridian. **Yavapai** County, Arizona.

lie M. Hoffma.
ICIAL RECORDS OF YAVAPAI COUNTY
PRODUCTION TECHNOLOGIES

Page