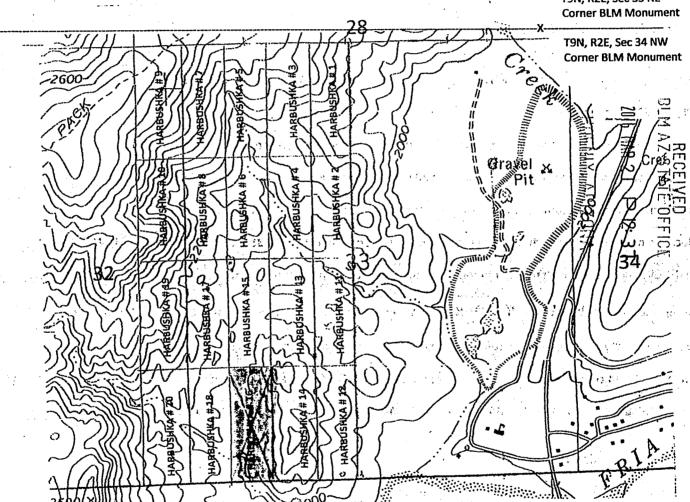

SW 1/4 SE 1/4 of SECTION 33. T9N. R2E, from the, Gila and Salt River, Meridian,

Arizona. The locality of this claim with reference to some natural object or BLM permanent monument and additional

Information (If any) concerning its locality are as follows: THE NORTHEAST CORNER of the claim is located 3,960 feet SOUTH and

4.710 feet WEST. From the, NORTH EAST BLM CORNER MONUMENT, of section 33, T9N. R2E, from the, Gile and Salt River Meridian.

> Brian J. Harbushka 623 680 8239 **Operations Manager Member Rock Production Technologies. LLC.** 623 292 0970

YAVAPAI COUNTY. ARIZONA

DATED AND POSTED on the ground this 16 day of February, 2016

 $\bigcirc$ 

**MINING CLAIM MAP** 

**TOP NORTH** 

Lode (X) Placer ()

15.75 Acreage

Latitude 34'5'5'2N Longitude 112'9'34W

T9N, R2E, Sec 33 NE



- 1. The above map depicts the Harbushka # 16 Mining Claim which is located in Section 33. Township 9N. Range 2E. Gila and Salt River, Meridian, YAVAPAI, County, Arizona.
- 2. The Type of corner/center location monument used is as follows: 2" X 4' White PVC pipe with claim paper under red painted cap 2"
- 3. The bearing NE corner, Latitude 34'4'25 Longitude 112'9'45 Degrees
- 4. The distances between claim corner are 520 feet, west from east, 1320 feet, south from north
- 5. The northeast corner of the claim is located 3,670 feet west and 3,960 feet south from the north east BLM corner monument of Section 33. T9N. R2E. From the Gila and Salt River Meridian. Yavapai County, Arizona.

RECORDS OF YAVAPAI COUNTY PRODUCTION TECHNOLOGIES

#### LOCATION NOTICE FOR LODE MINING CLAIM

NOTICE IS H