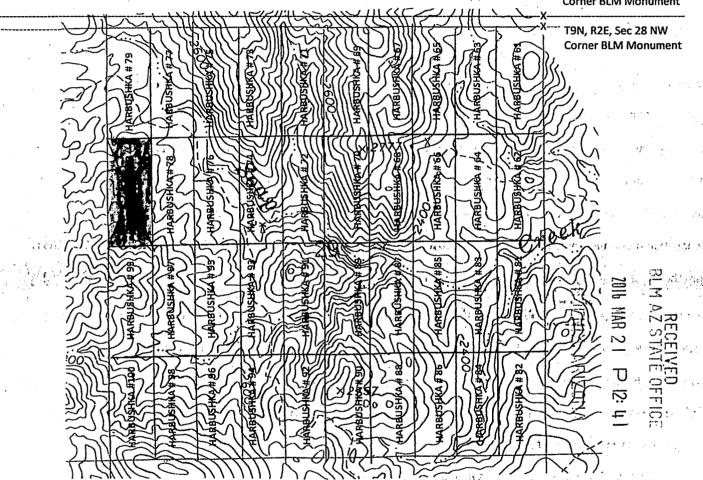

r section(s), section (s). 

Township and Range NW 1/2 NE 1/4 SW 1/4 SE 1/4 of SECTION 29. T9N. R2E, from the, Gila and Salt River, Meridian,

Arizona. The locality of this claim with reference to some natural object or permanent BLM monument and additional Information (If any) concerning its locality are as follows: THE NORTHEAST CORNER of the claim is located 1,320 feet SOUTH and 4,680 feet WEST. From the, NORTH EAST BLM CORNER MONUMENT, of section 29, T9N. R2E, from the, Gile and Salt River Meridian. YAVAPAI COUNTY, ARIZONA

DATED AND POSTED on the ground this 16 day of February, 2016

Brian J. Harbushka 623 680 8239

**Operations Manager Member** Rock Production Technologies. LLC.

# MINING CLAIM MAP TOP NORTH

Lode (X) Placer ()

15.75 Acreage

Latitude 34'5'57" Longitude 112'10'05"



- 1. The above map depicts the **Harbushka # 80** Mining Claim which is located in Section **29**. Township 9N. Range 2E. Gila and Salt River, Meridian, **YAVAPAI**, County, Arizona.
- 2. The Type of corner/center monument used is as follows: 2" X 4' White PVC pipe with claim paper under red painted cap 2"
- 3. The bearing NE corner, Latitude 34'5'45N Longitude 112'11'02W Degrees
- 4. The bearing distances between claim corners are 520 feet, West from East, 1320 feet, south from north
- 5. The northeast corner of the claim is located **1,320** feet South and **4,680** feet West from the north east BLM corner monument of Section **29. T9N. R2E.** From the Gila and Salt River Meridian. **Yavapai** County, Arizona.

Leslie M. Hof OFFICIAL RECORDS OF YAVAPAI COUNTY ROCK PRODUCTION TECHNOLOGI