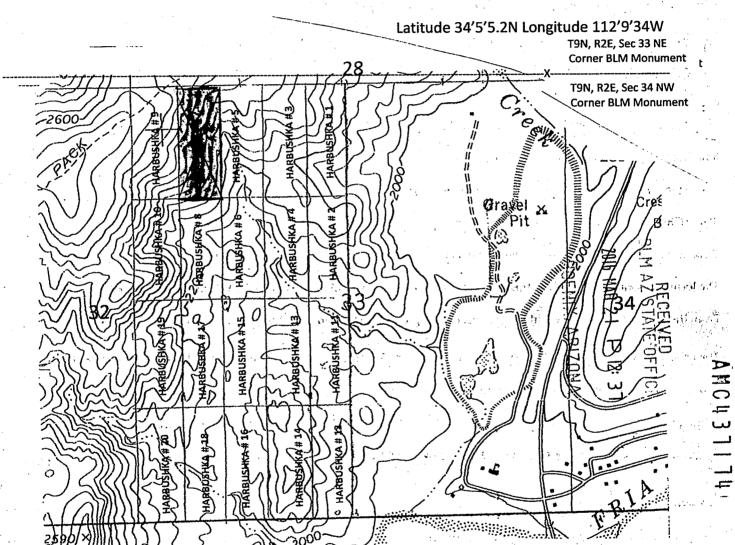

e following quarter section(s), section (s).

Township and Range NW 1/2 NE 1/4 SW 1/4 SE 1/4 of SECTION 33. T9N. R2E, from the, Gila and Salt River, Meridian,

Arizona. The locality of this claim with reference to some natural object or BLM permanent monument and additional

Information (If any) concerning its locality are as follows: THE NORTHEAST CORNER of the claim is located 2 feet SOUTH and

4,192 feet WEST. From the, NORTH EAST BLM CORNER MONUMENT, of section 33, T9N. R2E, from the, Gile and Salt River Meridian.

YAVAPAI COUNTY. ARIZONA

DATED AND POSTED on the ground this 16 day of February, 2016

Brian J. Harbushka 623 680 8239

**Operations Manager Member** Rock Production Technologies. LLC.

623 292 0970

1" = 1200'

MINING CLAIM MAP
TOP NORTH

Lode (X) Placer ()

15.75 Acreage



- 1. The above map depicts the **Harbushka # 7 Mining Claim** which is located in Section **33**. Township 9N. Range 2E. Gila and Salt River, Meridian, **YAVAPAI**, County, Arizona.
- 2. The Type of corner/center location monument used is as follows: 2" X 4' White PVC pipe with claim paper under red painted cap 2"
- 3. The bearing NE corner, Latitude 34'4'05N Longitude Degrees 112'9'51W
- 4. The distances between claim corner are 520 feet, west from east, 1320 feet, south from north :
- 5. The northeast corner of the claim is located **4,190** feet west and **2** feet south from the north east BLM corner monument of Section **33. T9N. R2E.** From the Gila and Salt River Meridian. **Yavapai** County, Arizona.

### LOCATION NOTICE FOR LODE MINING CLAIM

NOTICE IS HEREBY GIVEN that the HARB