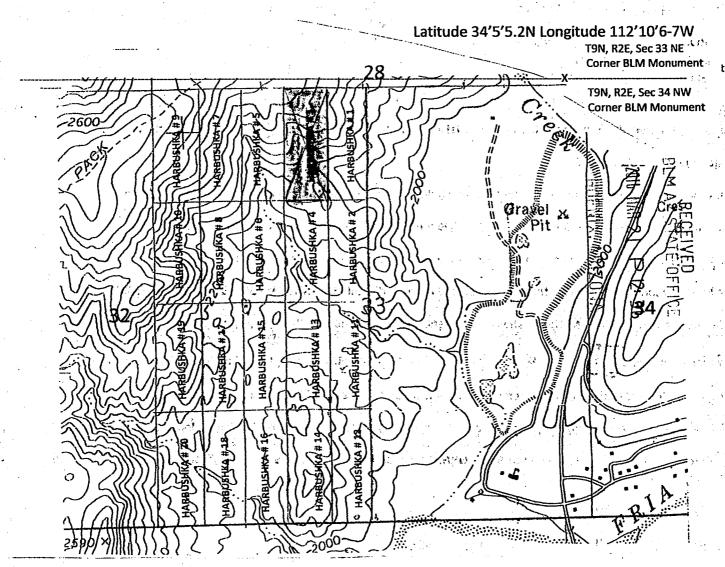

s), section (s).

Township and Range NW 1/2 NE 1/2 SW 1/2 SE 1/2 of SECTION 33. T9N. R2E, from the, Gila and Salt River, Meridian,

Arizona. The locality of this claim with reference to some natural object or BLM permanent monument and additional

Information (If any) concerning its locality are as follows: THE NORTHEAST CORNER of the claim is located 2 feet SOUTH and

3,152 feet WEST. From the, NORTH EAST BLM CORNER MONUMENT, of section 33, T9N. R2E, from the, Gile and Salt River Meridian.

YAVAPAI COUNTY. ARIZONA

DATED AND POSTED on the ground this 16 day of February, 2016

M AZ STATE OFFI

Brian J. Harbushka 623 680 8239

Operations Manager Member Rock Production Technologies. LLC. 623 292 0970 AMC 43717

1" = 1200'

MINING CLAIM MAP

**TOP NORTH** 

Lode (X) Placer ()

15.75 Acreage



- 1. The above map depicts the **Harbushka # 3 Mining Claim** which is located in Section **33**. Township 9N. Range 2E. Gila and Salt River, Meridian, **YAVAPAI**, County, Arizona.
- 2. The Type of corner/center location monument used is as follows: 2" X 4' White PVC pipe with claim paper under red painted cap 2"
- 3. ... The bearing NE corner, Latitude 34'5'05 Longitude 112'9'45 Degrees
- 4. The distances between claim corner are 520 feet, west from east, 1320 feet, south from north
- 5. The northeast corner of the claim is located **3,150** feet west and **2** feet south from the north east BLM corner monument of Section **33. T9N. R2E.** From the Gila and Salt River Meridian. **Yavapai** County, Arizona.

AMC437170

LOCATION NOTICE FOR LODE MINING CLAIM

NOTICE IS HEREBY GIVEN that t