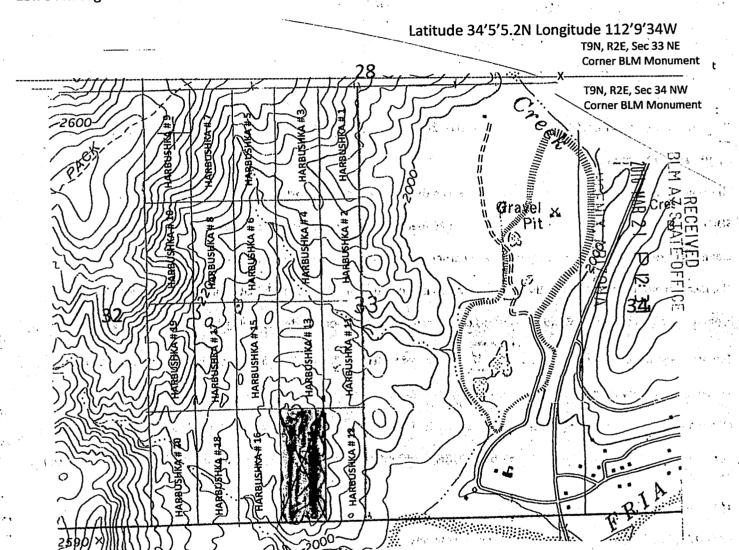

ollowing quarter section(s), section (s).

Township and Range NW 1/4 NE 1/4 SW 1/4 SE 1/4 of SECTION 33. T9N. R2E, from the, Gila and Salt River, Meridian,

Arizona. The locality of this claim with reference to some natural object or BLM permanent monument and additional

Information (If any) concerning its locality are as follows: THE NORTHEAST CORNER of the claim is located 3,960 feet SOUTH and

3,152 feet WEST. From the, NORTH EAST BLM CORNER MONUMENT, of section 33, T9N. R2E, from the, Gile and Salt River Meridian.

YAVAPAI COUNTY, ARIZONA

DATED AND POSTED on the ground this 16 day of February, 2016

Brian J. Harbushka 623 680 8239

**Operations Manager Member Rock Production Technologies. LLC.** 

623 292 0970

15.75 Acreage

### MINING CLAIM MAP

**TOP NORTH** 

Lode (X) Placer ()



- 1. The above map depicts the **Harbushka # 14 Mining Claim** which is located in Section **33**. Township 9N. Range 2E. Gila and Salt River, Meridian, **YAVAPAI**, County, Arizona.
- 2. The Type of corner/center location monument used is as follows: 2" X 4' White PVC pipe with claim paper under red painted cap 2"
- 3. The bearing NE corner, Latitude 34'4'25 N Longitude Degrees 112'9'40W
- 4. The distances between claim corner are 520 feet, west from east, 1320 feet, south from north
- 5. The northeast corner of the claim is located **3,152** feet west and **3,960** feet south from the north east BLM corner monument of Section **33. T9N. R2E.** From the Gila and Salt River Meridian. **Yavapai** County, Arizona.

2016-0006999 NML
02/16/2016 10:1 AM Page: 1 of 2
Leslie M. Hoffma. OFFICIAL