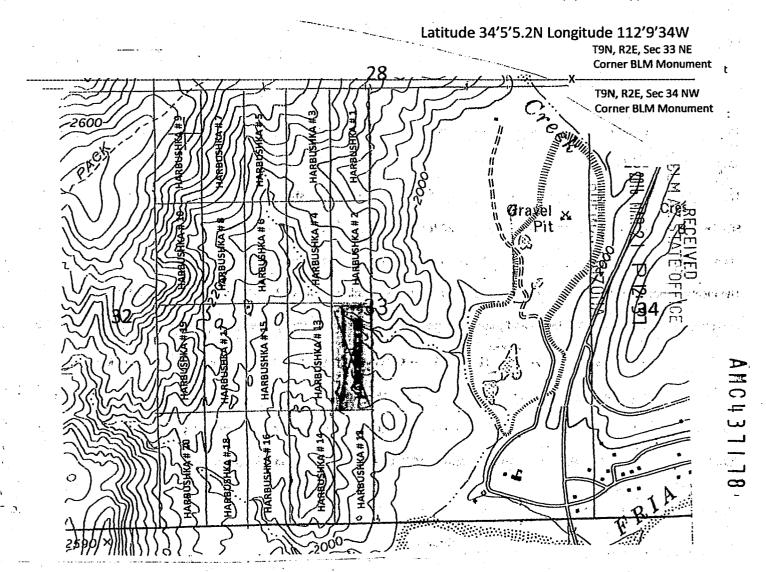

1/4 SE 1/2 of SECTION 33. T9N. R2E, from the, Gila and Salt River, Meridian,

Arizona. The locality of this claim with reference to some natural object or BLM permanent monument and additional

Information (If any) concerning its locality are as follows: THE NORTHEAST CORNER of the claim is located 2,640 feet SOUTH and

**2,632** feet WEST. From the, **NORTH EAST BLM CORNER MONUMENT**, of section **33**, **T9N**. **R2E**, from the, Gile and Salt River Meridian.

YAVAPAI COUNTY. ARIZONA

DATED AND POSTED on the ground this 16 day of February, 2016

RECEIVED
M AZ STATE OFFIC

OIL MAR 21 P 12: 3
HOENIX. ARIZOMA

Brian J. Harbushka 0

Operations Manager Member Rock Production Technologies. LLC. 623 292 0970

1" = 1200'

**MINING CLAIM MAP** 

15.75 Acreage

**TOP NORTH** 

Lode (X) Placer ()



- 1. The above map depicts the **Harbushka # 11 Mining Claim** which is located in Section **33**. Township 9N. Range 2E. Gila and Salt River, Meridian, **YAVAPAI**, County, Arizona.
- 2. The Type of corner/center location monument used is as follows: 2" X 4' White PVC pipe with claim paper under red painted cap 2"
- 3. The bearing NE corner, Latitude 34'4'38 Longitude 112'9'43 Degrees
- 4. The distances between claim corner are 520 feet, west from east, 1320 feet, south from north
- 5. The northeast corner of the claim is located **2,632** feet west and **2,640** feet south from the north east BLM corner monument of Section **33. T9N. R2E.** From the Gila and Salt River Meridian. **Yavapai** County, Arizona.

OFFICIAL RECORDS OF YAVAPAI COUNTY ROCK PRODUCTION TECHNOLOGIES

When Filed Re