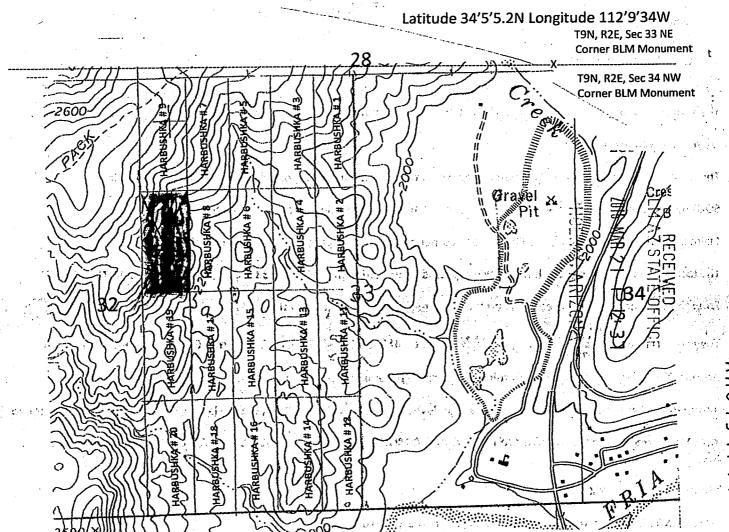

lowing quarter section(s), section (s).

Township and Range NW 1/4 NE 1/4 SW 1/4 SE 1/4 of SECTION 33. T9N. R2E, from the, Gila and Salt River, Meridian,

Arizona. The locality of this claim with reference to some natural object or BLM permanent monument and additional

Information (If any) concerning its locality are as follows: THE NORTHEAST CORNER of the claim is located 1,320 feet SOUTH and

4,710 feet WEST. From the, NORTH EAST BLM CORNER MONUMENT, of section 33, T9N. R2E, from the, Gile and Salt River Meridian.

YAVAPAI COUNTY. ARIZONA

DATED AND POSTED on the ground this 16 day of February, 2016

Brian J. Harbushka 623 680 8239

**Operations Manager Member Rock Production Technologies. LLC.** 623 292 0970

1" = 1200'

15.75 Acreage

# MINING CLAIM MAP TOP NORTH

Lode (X) Placer ()



- 1. The above map depicts the **Harbushka # 10 Mining Claim** which is located in Section **33**. Township 9N. Range 2E. Gila and Salt River, Meridian, **YAVAPAI**, County, Arizona.
- 2. The Type of corner/center location monument used is as follows: 2" X 4' White PVC pipe with claim paper under red painted cap 2"
- 3. The bearing NE corner, Latitude 34'4'51N Longitude Degrees 112'9'57W
- 4. The distances between claim corner are 520 feet, west from east, 1320 feet, south from north:
- 5. The northeast corner of the claim is located **4,710** feet west and **1320** feet south from the north east BLM corner monument of Section **33. T9N. R2E.** From the Gila and Salt River Meridian. **Yavapai** County, Arizona.

Page: 1 of 2
COUNTY \$10.00

02/16/2016 10:17 AP Leslie M. Hoffma OFFICIAL R