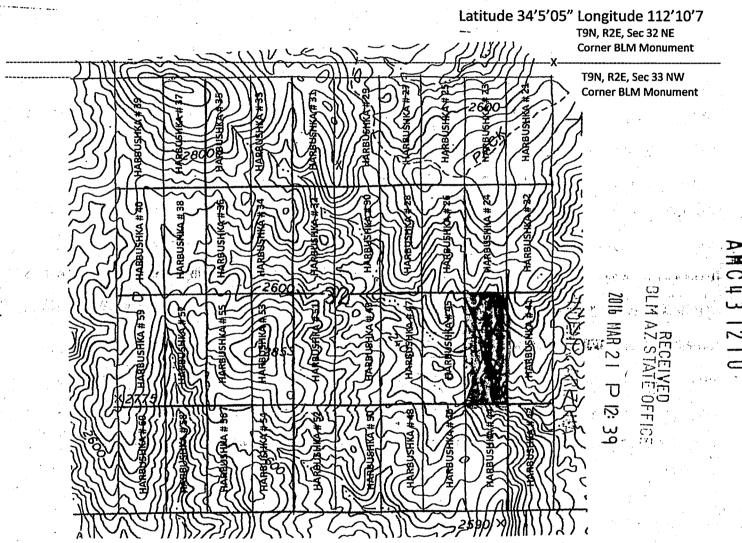

following quarter section(s), section (s).

Township and Range NW 1/2 NE 1/2 SW 1/4 SE 1/4 of SECTION 32. T9N. R2E, from the, Gila and Salt River, Meridian,

Arizona. The locality of this claim with reference to some natural object or permanent BLM monument and additional Information (If any) concerning its locality are as follows: THE NORTHEAST CORNER of the claim is located 2,640 feet SOUTH and

520 feet WEST. From the, NORTH EAST BLM CORNER MONUMENT, of section 32, T9N. R2E, from the, Gile and Salt River Meridian.

YAVAPAI COUNTY, ARIZONA

DATED AND POSTED on the ground this 16 day of February, 2016

Brian J. Harbushka 623 680 8239

**Operations Manager Member Rock Production Technologies. LLC.** 

1'' = 1200'.

**MINING CLAIM MAP** 

15.75 Acreage

**TOP NORTH** 

Lode (X) Placer ()



- 1. The above map depicts the Harbushka # 43 Mining Claim which is located in Section 32. Township 9N. Range 2E. Gila and Salt River, Meridian, YAVAPAI, County, Arizona.
- 2. The Type of corner/center location monument used is as follows: 2" X 4' White PVC pipe with claim paper under red painted cap 2"
- The bearing NE corner, Latitude 34'4'38N Longitude Degrees 112'10'12W
- 4. The distances between claim corners are 520 feet, west from east, 1,320 feet, south from north
- 5. The northeast corner of the claim is located 520 feet west and 2,640 feet south from the north east corner BLM monument of Section 32. From the Gila and Salt River Meridian. Yavapai County, Arizona.

:08 AM Page: 1 of 2 OF YAVAPAI COUNTY

When Filed Return To: **Rock Production Technologies** 4437 W. Mission Lane G