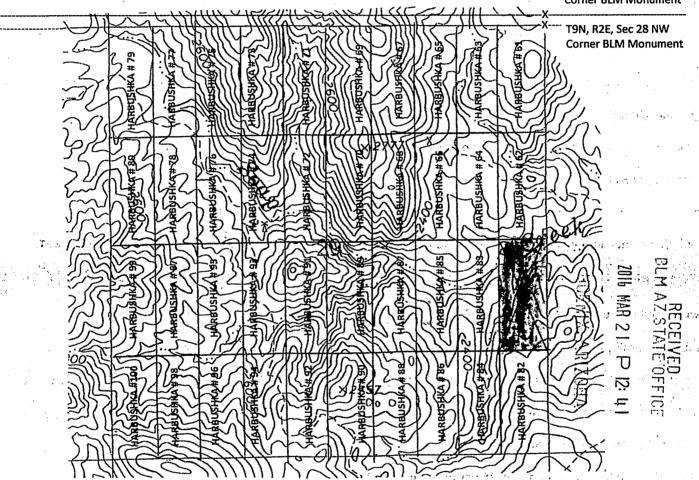

section (s).

Township and Range NW 1/2 NE 1/2 SW 1/4 SE 1/2 of SECTION 29. T9N. R2E, from the, Gila and Salt River, Meridian,

Arizona. The locality of this claim with reference to some natural object or permanent BLM monument and additional Information (If any) concerning its locality are as follows: THE NORTHEAST CORNER of the claim is located 2,640 feet SOUTH and 2 feet WEST. From the, NORTH EAST BLM CORNER MONUMENT, of section 29, T9N. R2E, from the, Gile and Salt River

Meridian. YAVAPAI COUNTY, ARIZONA

DATED AND POSTED on the ground this 16 day of February, 2016

Brian J. Harbushka 623 680 8239

**Operations Manager Member Rock Production Technologies. LLC.** 

623 292 0970 °

# MINING CLAIM MAP TOP NORTH

Lode (X) Placer ()

15.75 Acreage

Latitude 34'5'57" Longitude 112'10'05"



- 1. The above map depicts the **Harbushka # 81** Mining Claim which is located in Section **29**. Township 9N. Range 2E. Gila and Salt River, Meridian, **YAVAPAI**, County, Arizona.
- 2. The Type of corner/center monument used is as follows: 2" X 4' White PVC pipe with claim paper under red painted cap 2"
- 3. The bearing NE corner, Latitude 34'5'32N Longitude 112'10'05W Degrees
- 4. The bearing distances between claim corners are 520 feet, West from East, 1320 feet, south from north
- 5. The northeast corner of the claim is located **2,640** feet South and **2** feet West from the north east BLM corner monument of Section **29. T9N. R2E.** From the Gila and Salt River Meridian. **Yavapai** County, Arizona.

Leslie M. Hof ...O DFFICIAL RECORDS OF YAVAPAI COUNTY \$10.0 ROCK PRODUCTION TE