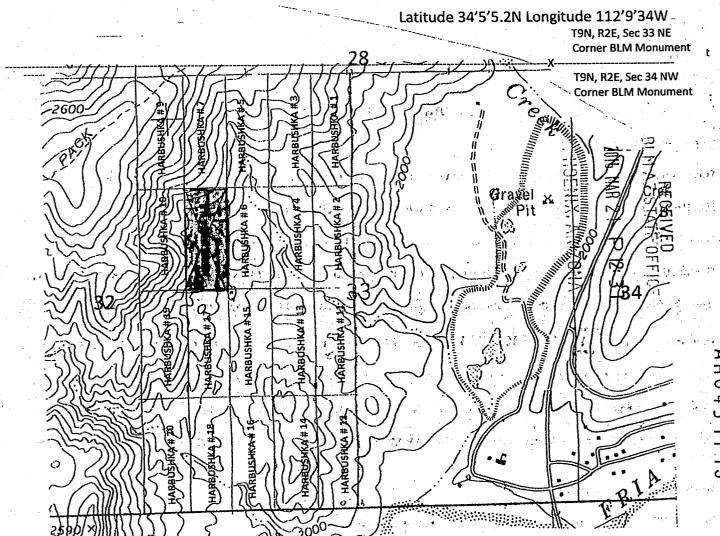

Township and Range NW 1/4 NE 1/4 SW 1/4 SE 1/4 of SECTION 33. T9N. R2E, from the, Gila and Salt River, Meridian,

Arizona. The locality of this claim with reference to some natural object or BLM permanent monument and additional

Information (If any) concerning its locality are as follows: THE NORTHEAST CORNER of the claim is located 1,320 feet SOUTH and

**4,190** feet WEST. From the, **NORTH EAST BLM CORNER MONUMENT**, of section **33**, **T9N. R2E**, from the, Gile and Salt River Meridian.

YAVAPAI COUNTY. ARIZONA

DATED AND POSTED on the ground this 16 day of February, 2016

M AZ STATE OFFIC

Brian J. Harbushka 623 680 8239

Operations Manager Member Rock Production Technologies. LLC.

623 292 0970

1" = 1200'

15.75 Acreage

### MINING CLAIM MAP

**TOP NORTH** 

Lode (X) Placer ()



- 1. The above map depicts the **Harbushka #8 Mining Claim** which is located in Section **33**. Township 9N. Range 2E. Gila and Salt River, Meridian, **YAVAPAI**, County, Arizona.
- 2. The Type of corner/center location monument used is as follows: 2" X 4' White PVC pipe with claim paper under red painted cap 2"
- 3. The bearing NE corner, Latitude 34'4'51N Longitude Degrees 112'9'51W
- 4. The distances between claim corner are 520 feet, west from east, 1320 feet, south from north
- 5. The northeast corner of the claim is located **4,190** feet west and **1320** feet south from the north east BLM corner monument of Section **33. T9N. R2E.** From the Gila and Salt River Meridian. **Yavapai** County, Arizona.

AMC437175

02/16/2016 10 OFFICIAL RECORDS OF YAVAPAI COUNTY \$10.00

When Filed