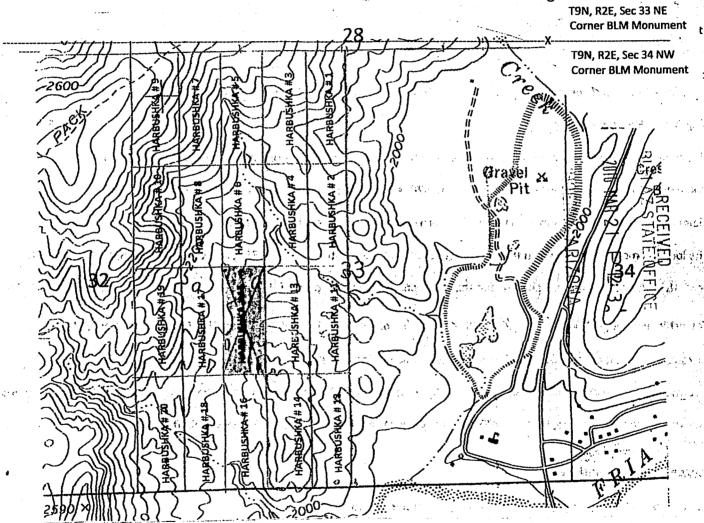

ON 33. T9N. R2E, from the, Gila and Salt River, Meridian,

Arizona. The locality of this claim with reference to some natural object or BLM permanent monument and additional

Information (If any) concerning its locality are as follows: THE NORTHEAST CORNER of the claim is located 2,640 feet SOUTH and

3,670 feet WEST. From the, **NORTH EAST BLM CORNER MONUMENT**, of section **33**, **T9N**. **R2E**, from the, Gile and Salt River Meridian.

YAVAPAI COUNTY. ARIZONA

DATED AND POSTED on the ground this 16 day of February, 2016

M AZ STATE OFF

MIN MAR 21 P 12:

HOENIX, ARIXO

Brian J. Harbushka 623 680 8239

Operations Manager Member Rock Production Technologies. LLC. 623 292 0970

15.75 Acreage

### MINING CLAIM MAP

**TOP NORTH** 

Lode (X) Placer (

Latitude 34'5'5.2N Longitude 112'9'34W



- 1. The above map depicts the **Harbushka # 15 Mining Claim** which is located in Section **33**. Township 9N. Range 2E. Gila and Salt River, Meridian, **YAVAPAI**, County, Arizona.
- 2. The Type of corner/center location monument used is as follows: 2" X 4' White PVC pipe with claim paper under red painted cap 2"
- 3. The bearing NE corner, Latitude 34'4'38 Longitude 112'9'45 Degrees
- 4. The distances between claim corner are **520** feet, west from east, **1320** feet, south from north
- 5. The northeast corner of the claim is located **3,670** feet west and **2,640** feet south from the north east BLM corner monument of Section **33. T9N. R2E.** From the Gila and Salt River Meridian. **Yavapai** County, Arizona.

. Hot of RECORDS OF YAVAPAI COUNTY PRODUCTION TECHNOLOGIES

LOCATION N